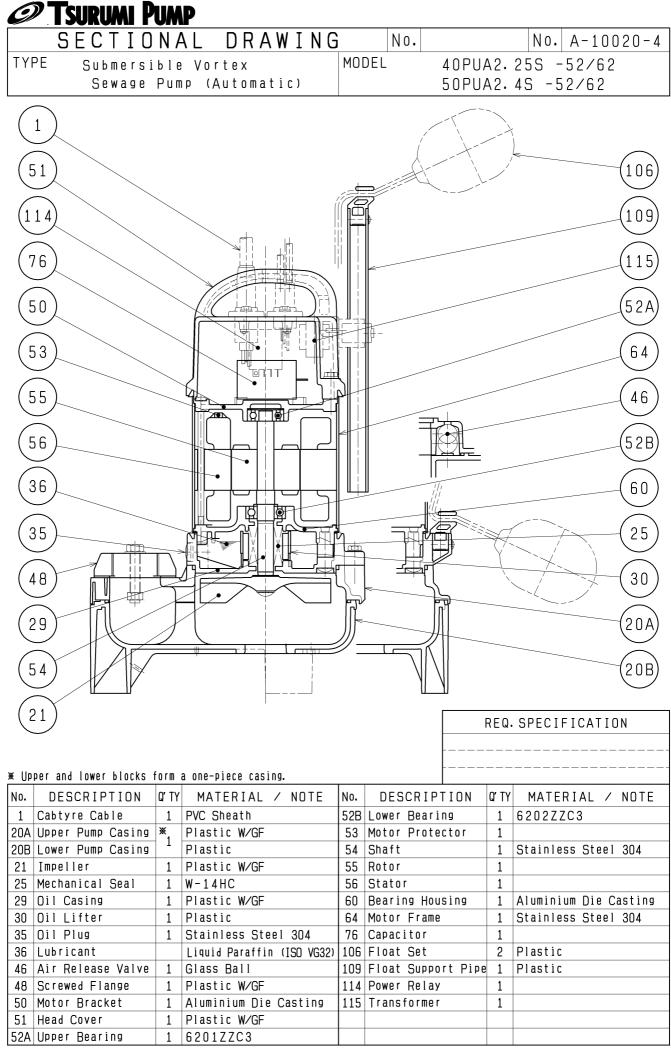

#### Type of Pump

Submersible vortex pump made of 304 stainless steel and resin suitable for pumping sewage, wastewater, storm water, etc.

Type of Fluid Sewage, wastewater, and water carrying solid matters

#### Impeller

Vortex impeller made of glass-fiber reinforced PPO

Solids Passage 50Hz – ¢35mm 60Hz – ¢35mm

#### Cable Entry with Anti-Wicking Block

Watertight cable entry with strain-relief device. The antiwicking block prevents water incursion due to capillary action should the power cable be damaged or the end submerged.

#### **Bearings**

Permanently lubricated, deep-groove, double-shielded C3 ball bearings

Shaft 304 stainless steel

**Shaft Seal** (Mechanical Seal) Furnished with a double-face mechanical seal located in oil chamber. Both upper and lower seal faces always run in a clean environment.

Upper Seal Faces: Ceramic + Carbon Lower Seal Faces: SiC + Ceramic

#### **OIL LIFTER** (Patented)

Equipped in oil chamber. It forcibly supplies lubricating oil to the mechanical seal and continues to supply the oil to the upper seal faces even if lubricant falls below the rated volume.

Type of Lubricating Oil & Volume Liquid Paraffin (ISO VG32), 240ml

#### **Motor Protection Device**

A miniature thermal protector is embedded in each winding of the motor. Should excessive heat builds up, the bimetal strip opens to cause the control panel to shut the power supply.