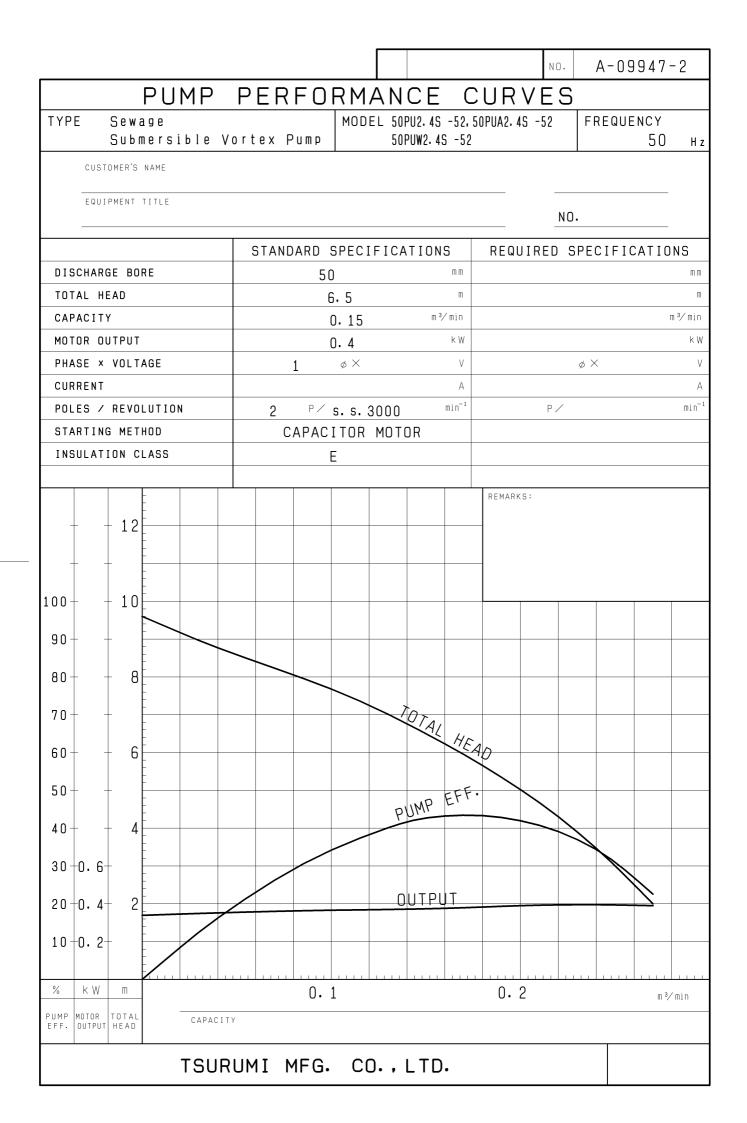

## 50PU2.4S

Temperature: 0 to 40°C

Discharge Bore 50mm

Motor Output 0.4kW

Power Supply Single-phase

Starting Method Capacitor Run

Motor Continuous-duty rated, dry-type induction motor

Insulation Class: E Degree of Protection: IP68

No. of Poles & Speed (Synchronous Speed) 2-pole, 3000/3600min<sup>-1</sup> (50/60Hz)

 Power Supply Voltages & Rated Currents

 50Hz
 60Hz

 220V - 3.2A
 110V - 5.7A

 230V - 3.1A
 220V - 2.9A

 240V - 3.0A
 220V - 2.9A