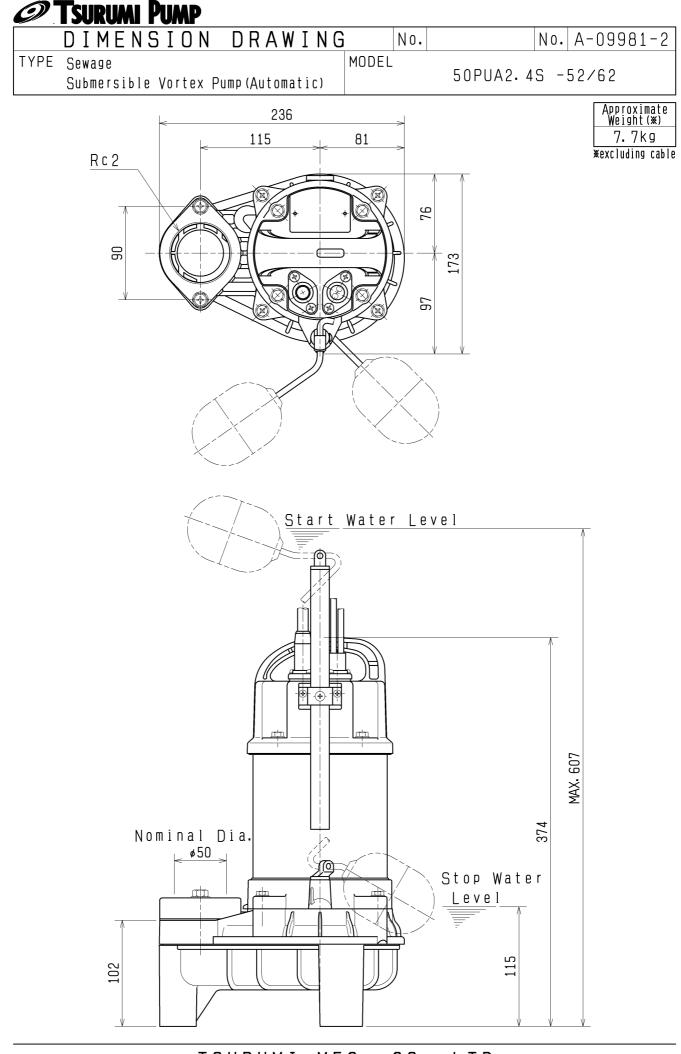

## 50PU2.4S

#### **Power Cable**

Sheath: PVC Standard Length: 5m 100 to 240V supply: 1 × 3 × 1.25mm<sup>2</sup>, O.D. 10.1mm

**Dry Weight** (excluding cable) Standard Model: 7.1kg Auto & Auto-Alternation Model: 7.8kg